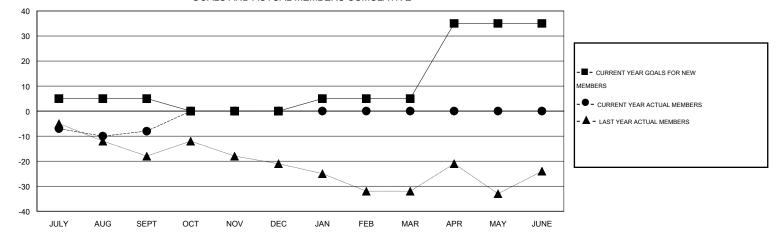

## LOCATION SOUTH CAROLINA

GMT CA 1 Members RESULTS FOR 2014-2015

|               | RESUL            | TS FOR 2014-2015 |                  |                  |               | RESU               | JLTS FOR 2014-2015                  |                    |                  |
|---------------|------------------|------------------|------------------|------------------|---------------|--------------------|-------------------------------------|--------------------|------------------|
| QUARTER       | NEW CLUB<br>GOAL | NEW CLUBS        | DROPPED<br>CLUBS | NET<br>GAIN/LOSS | QUARTER       | NEW MEMBER<br>GOAL | CHARTER AND<br>NEW MEMBERS<br>ADDED | DROPPED<br>MEMBERS | NET<br>GAIN/LOSS |
| JULY/AUG/SEPT | 0                | 0                | 0                | 0                | JULY/AUG/SEPT | 5                  | 24                                  | 32                 | -8               |
| OCT/NOV/DEC   | 0                | 0                | 0                | 0                | OCT/NOV/DEC   | -5                 | 0                                   | 0                  | 0                |
| JAN/FEB/MAR   | 0                | 0                | 0                | 0                | JAN/FEB/MAR   | 5                  | 0                                   | 0                  | 0                |
| APR/MAY/JUNE  | 1                | 0                | 0                | 0                | APR/MAY/JUNE  | 30                 | 0                                   | 0                  | 0                |